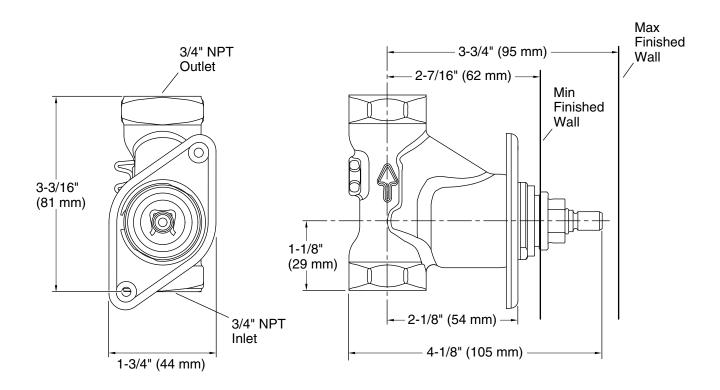

## Features

- Provides On/Off operation with precise control of water volume and intensity.
- Single handle operation.
- 28.0 gpm flow rate at 45 psi (3.1 bar).
- 3/4" female NPT connections.
- Ideal for use with Kohler thermostatic mixing valves.
- Quarter-turn operation with ceramic disc cartridge.
- Requires volume control valve trim (sold separately).

### Material

• Forged dezincification-resistant brass body provides long term reliability and resistance to aggressive water conditions.



Codes/Standards

ASME A112.18.1/CSA B125.1

KOHLER® Faucet Lifetime Limited Warranty See website for detailed warranty information.



MasterShower® 3/4" Volume Control Valve K-2977-K

# KOHLER, Faucets

## MasterShower® 3/4" Volume Control Valve K-2977-K



## **Technical Information**

All product dimensions are nominal.

#### Notes

Install this product according to the installation guide.